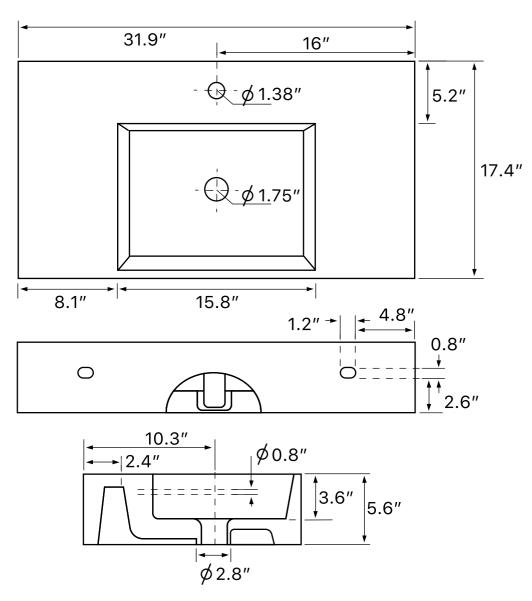

## **Technical Information**

Bowl type: Single

Installation: Wall mounted

Vessel

Bowl dimensions: Length: 15.8"

Width: 12.2" Depth: 3.6"

Drain hole: 1.75" Faucet hole: 1.38" Hole configurations: 0, 1, 3

Weight: 37.48 lbs