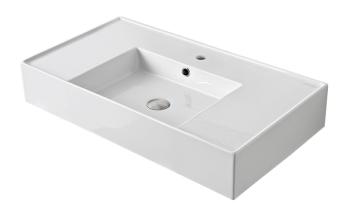

## **Teorema** Scarabeo 512

Wall Mounted/Vessel Bathroom Sink

### **Material**

White ceramic bathroom sink.

### **Features**

- · With overflow.
- Modern design.